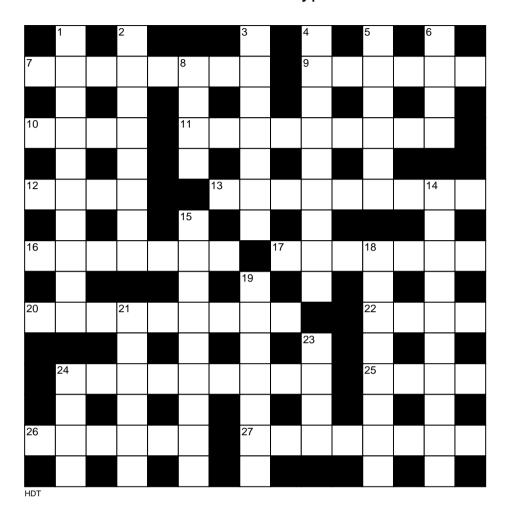

## Mess Deck Crossword

Summer 2023 - Cryptic

## **ACROSS**

- 7 Shortened notice about Captain's platform(8)
- **9** Sheltered side route may be made up (6)
- **10** Stagger along the bottom of a ship (4)
- 11 In disarray lag far behind tar at sea battle(9)
- **12** That woman has nothing on the champion (4)
- **13** Fish below pitch by ship's conveniences (9)
- 16 Lighters found at Arbroath (7)
- **17** Piercing type of heat (7)
- 20 Den is rude about bottom (9)
- 22 Blue ships at sea (4)
- **24** An escalator may be good for the soul (9)
- 25 Bird left Noah's boat (4)
- 26 Smaller ship caught in a sidelong glance (6)
- 27 Anteater finds a way into Bible, with Noah's vessel (8)

## **DOWN**

- 1 Sailors start lashing in a beam seen slipping (4,6)
- 2 Invoice pirate captain for gardening tool (8)
- 3 In theory lay idle at sea (7)
- 4 Tool factory gives off a sense of smell (9)
- 5 Black bird of prey alights on Darwin's ship(6)
- 6 Locks not for ships (4)
- 8 In battle the frigate found an opening (4)
- **14** Midwives and postmen may free you from evil (10)
- **15** Go through flames, shooting on both sides (9)
- **18** A secret meeting with learner in an arch (8)
- 19 A mad girl, not good, bashed officer (7)
- 21 Join up, strangely silent (6)
- 23 Seaweed substance used in a garden (4)
- **24** One who makes a charge loses account for client (4)