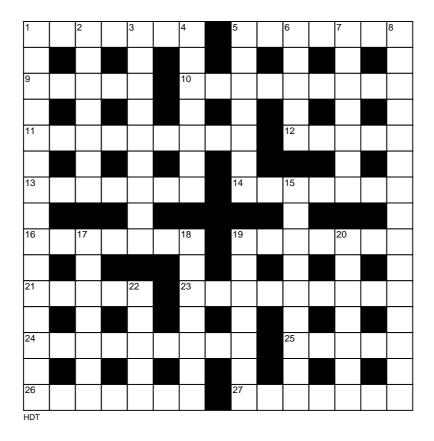

## Mess Deck Cryptic Crossword

Summer 2016 - friendsofhmstrincomalee.org.uk

## **ACROSS**

- 1 Ship: a cutter? (7)
- 5 Plight of Austen's book after opening backfires (7)
- **9** Change in her banker (5)
- 10 Maybe Neptune is safe in the main (9)
- **11** Total agreement with one about a minute back (9)
- **12** Wild Australian animal doing wrong (5)
- 13 Requiring engined construction (7)
- 14 It eases in the most simple way (7)
- **16** Used to preserve divine garden feature (7)
- **19** Storage chest found in casinos (7)
- 21 Leaving one wearing a medal (5)
- 23 They petition workers after shell surrounds one (9)
- **24** Fitting in retail or in global trading (9)
- 25 Forbidden to turn boat over (5)
- **26** Novel source of income for Kings and Queens (7)
- 27 Stage for a rum sort of play (7)

## **DOWN**

- 1 One of the great all-rounders (15)
- 2 Faked old penniless copy (7)
- **3** Quietly staying in charge (9)
- 4 Fe to FeO2 (7)
- **5** Sail dye needed for medical intervention request (7)
- 6 One who made ship list (5)
- 7 Meet in a mess for a theatrical performance(7)
- **8** Some left at sea during gale not choosy where they land (3,4,2,1,5)
- 15 Crew rescued from damaged steamship (9)
- **17** Sounding a lot to redo in oils before end of day (7)
- 18 Certify new remedy (7)
- 19 Attack the king's warhorse (7)
- 20 Drinks on the beach, a sailor's hazard (7)
- **22** Sound of fallout from having row late at night (5)