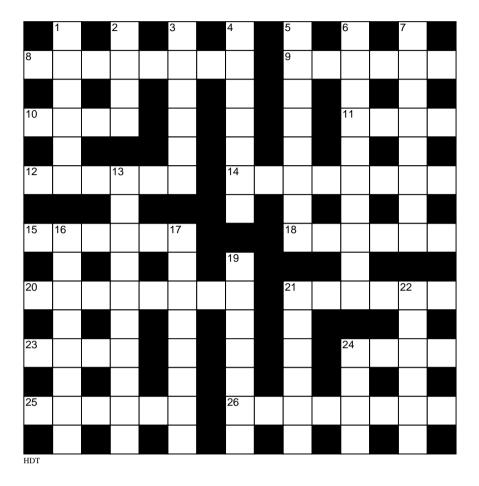

## Mess Deck Cryptic Crossword

Quarterdeck 2012 friendsofhmstrincomalee.org.uk

## ACROSS

- 8 After the sailor fled in retreat, the pressman was told (8)
- 9 Fixed by nail for African (6)
- **10** Open up in a sound of battle (4)
- 11 Headless bear goes round in circles (5)
- 12 Join up, strangely silent (6)
- 14 Maladies of the manliest (8)
- 15 Sail with new sector (6)
- **18** Ships that supply weapons to an American lawyer (6)
- 20 The Royal Navy choose altered ship (8)
- 21 Weak and aged nurse on French island (6)
- 23 Body of boat on the Humber (4)
- 24 Found in a message by Morse (4)
- 25 Corrupt practices a sailor employs (6)
- 26 Early days after delivery of late anon. (8)

## DOWN

- 1 The said clergyman's gun (6)
- 2 Ship featured in extract from retrospective programme (4)
- **3** A watercourse, and the way it can absorb an artist (6)
- 4 A mad girl, not good, bashed officer (7)
- 5 I'll float round the ships (8)
- **6** Sailors start lashing in a beam seen slipping (4,6)
- 7 Boyfriend required by law (8)
- 13 Oliver's image destroyer (10)
- 16 Yields, hearing knight arrives (8)
- 17 Temporary home letter has a stake (4,4)
- **19** Taking ship with a desperado (7)
- **21** Sarah embraced one soldier or seaman (6)
- 22 Foreign seaman left with a mark of injury (6)
- 24 Port for trade (4)